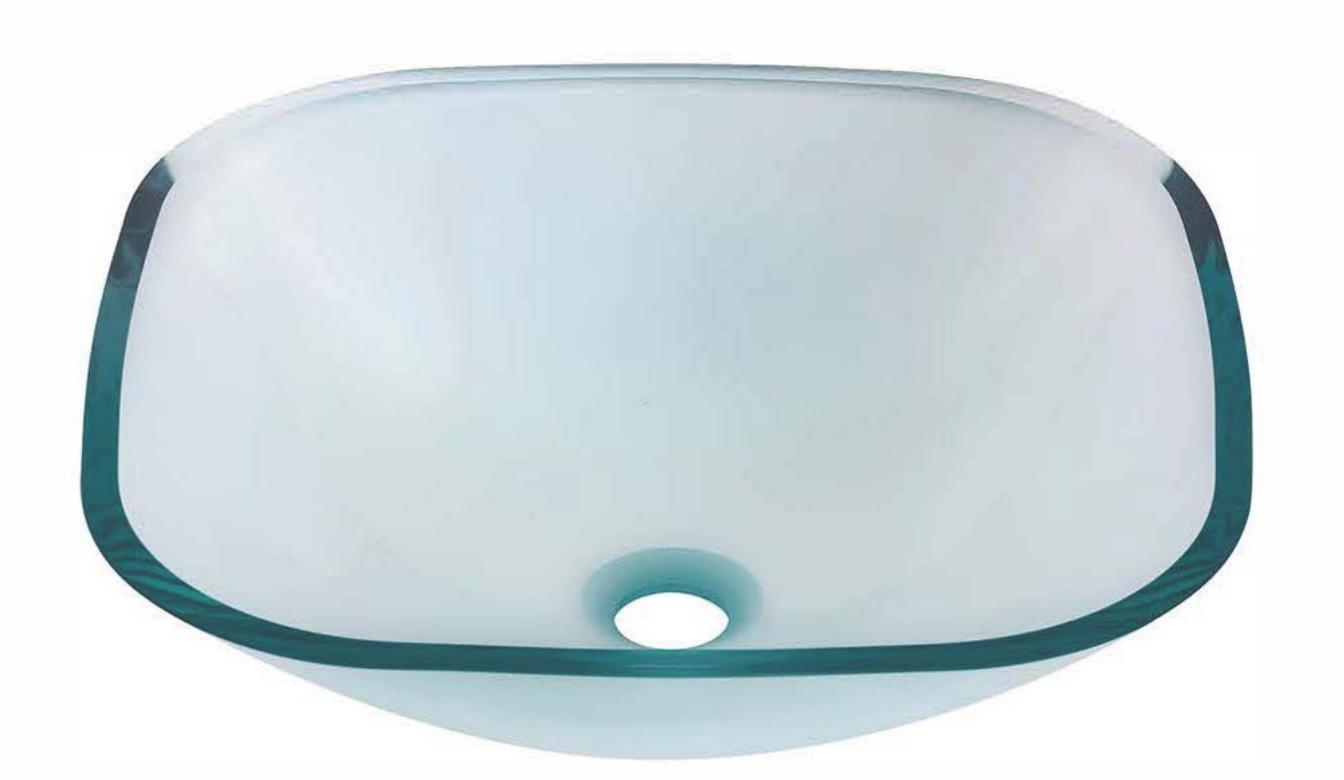

## TIG-8017 PIAZZA Clear Glass Vessel Bathroom Sink

Requested By:

Specific Features:

#### STANDARD SPECIFICATIONS:

- Square clear vessel sink
- Polished inside and out
- Made with high tempered glass
- Scratch resistant and non-porous
- Designed for above counter installation
- Standard U.S. plumbing connections
- 1.75-inch drain opening