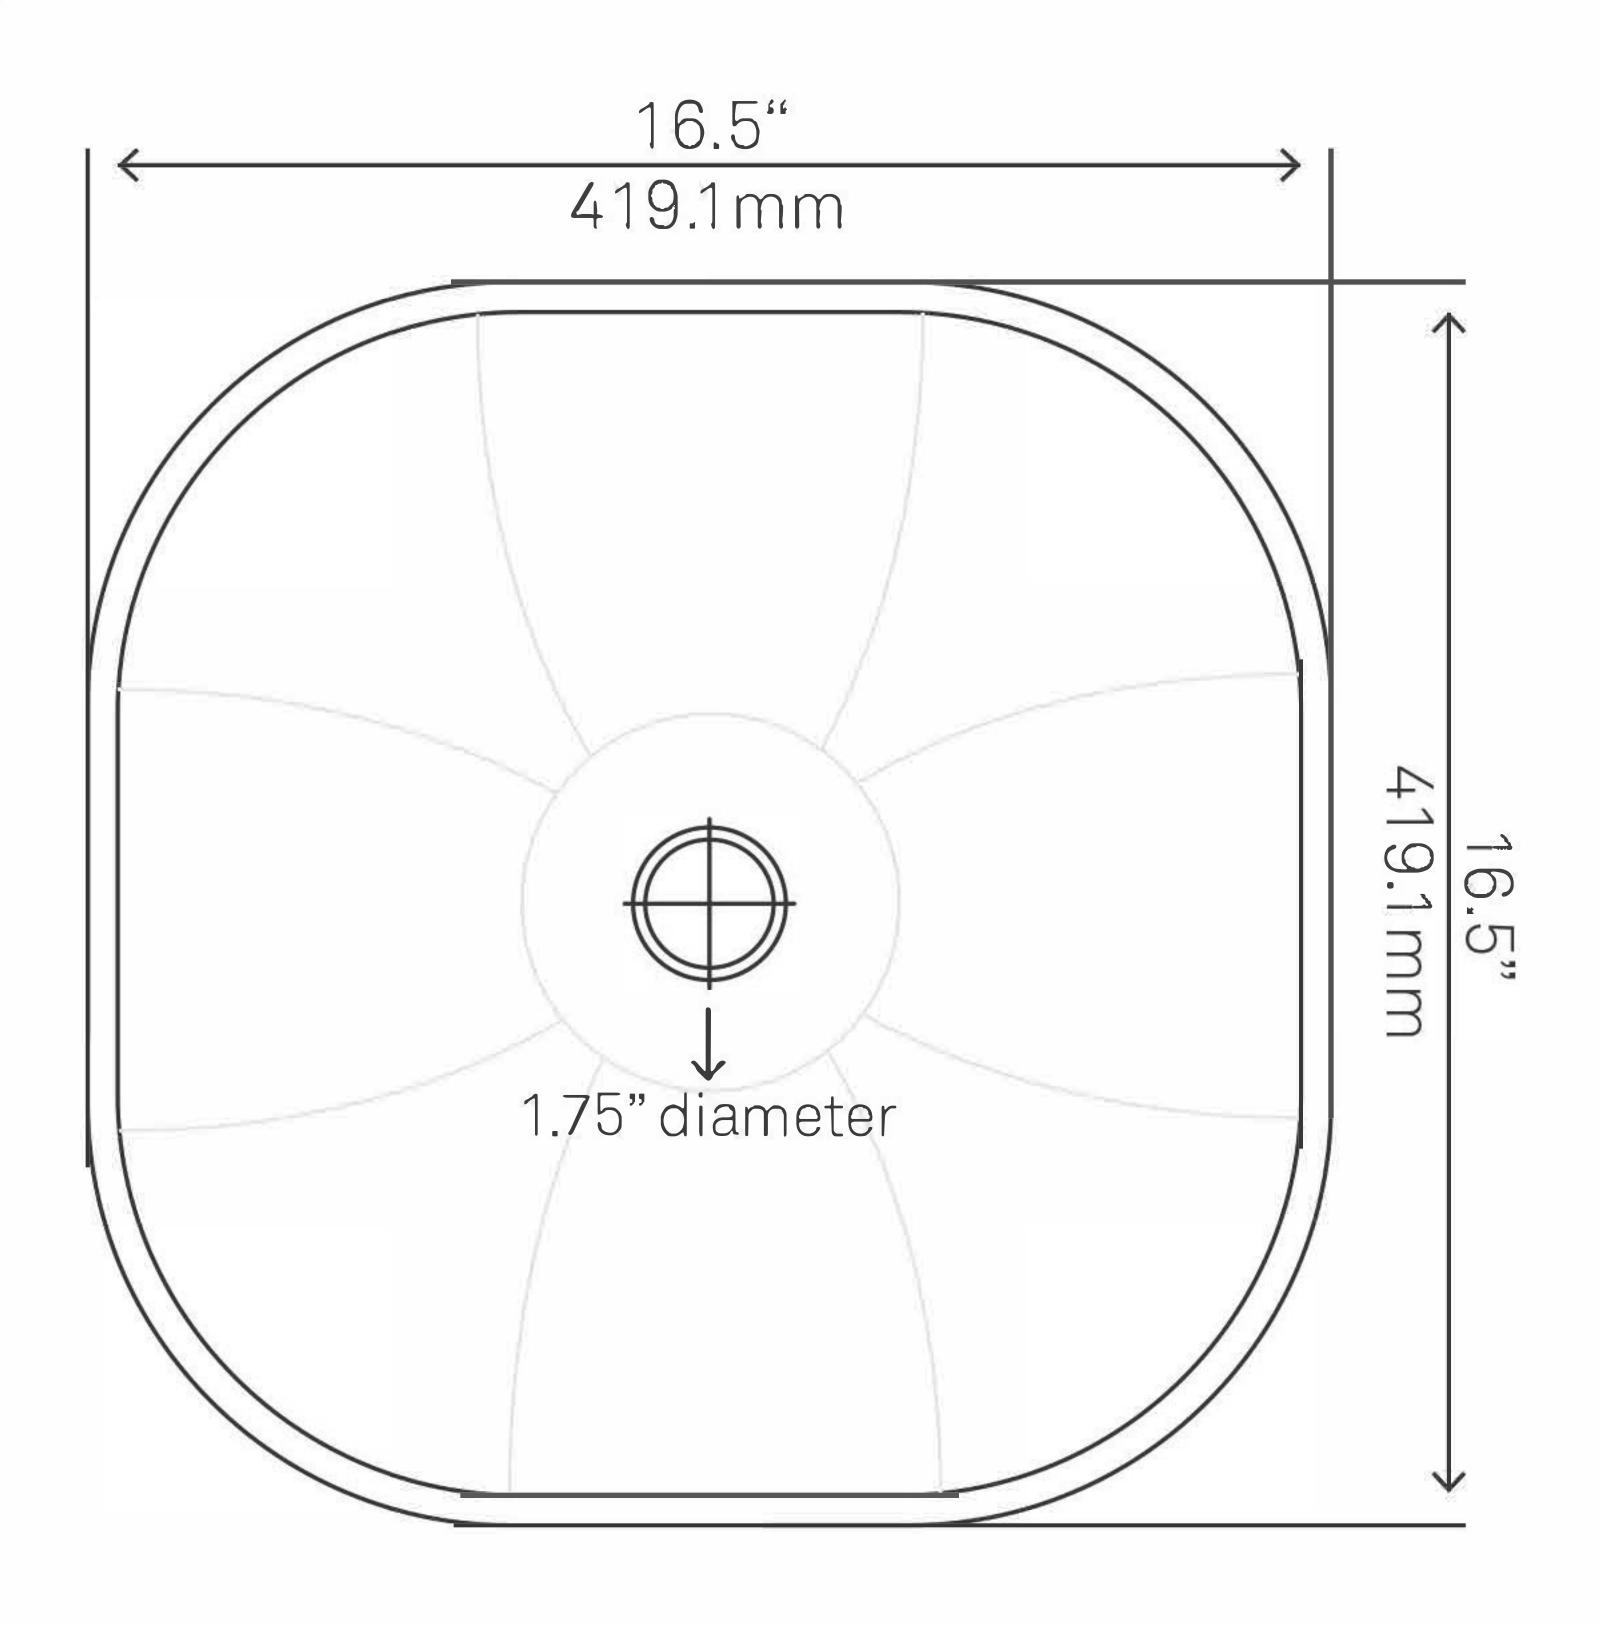

# 146.05mm

#### STANDARD SPECIFICATIONS:

- Square clear vessel sink
- Polished inside and out
- Made with high tempered glass
- Scratch resistant and non-porous
- Designed for above counter installation
- Standard U.S. plumbing connections
- 1.75-inch drain opening